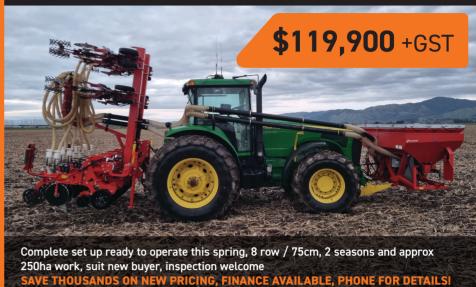

## KVERNELAND CULTISTRIP & FRONT FERT TANK

HM 3100 Silage/Dirt Trailer Two trailers in one, 31.0m3 Silage, 12.0m3 dirt, Leaf-spring drawbar, Fast bin remova

LEASE FROM \$1,640 +GST/month\*

HM 3100 Silage/Dirt Trailer Two trailers in one, 31.0m3 Silage, 12.0m3 dirt, Leaf-spring drawbar, Fast bin removal