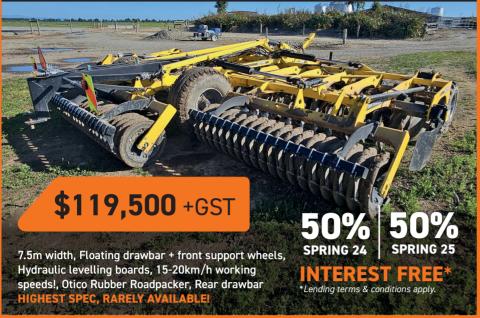

## JULY SPECIALS!! HUGE SAVINGS ON USED & DEMO MACHINES!



## **BEDNAR SWIFTERDISC X08000F**



## KVERNELAND CULTISTRIP & FRONT FERT TANK





HM 3100 Silage/Dirt Trailer Two trailers in one, 31.0m3 Silage, 12.0m3 dirt, Leaf-spring drawbar, Fast bin remova

LEASE FROM \$1,640 +GST/month\*



HM 3100 Silage/Dirt Trailer Two trailers in one, 31.0m3 Silage, 12.0m3 dirt, Leaf-spring drawbar, Fast bin removal

\$55,000

HTP 36.0m<sup>3</sup> Combination HARDOX Trailer ex Demonstrator, 30-ton capacity (dirt, metal, rock)

EX-DEMO, ONE ONLY! **\$84,900** 

Was \$125,900 Now \$109,900



**HERCULANO HT30T Trailer** Hardox®, 30-ton capacity, 1yr old, Suit new buyer

**HERRON H2-18 TRAILER** 2016, Grain, Beet, silage trailer, Comes with 2 spare wheels and tyres, Hydraulic brakes

**FALC 4-Row Rotary Strip-Till** 2022, 26cm tunnel width, Very tidy, Only done 400ha, New ripper points, Packer