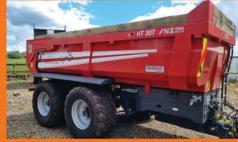

\$55,000

HTP 36.0m<sup>3</sup> Combination HARDOX Trailer ex Demonstrator, 30-ton capacity (dirt, metal, rock)

EX-DEMO, ONE ONLY! **\$84,900** 

Was \$125,900 Now \$109,900

**HERCULANO HT30T Trailer** Hardox®, 30-ton capacity, 1yr old, Suit new buyer