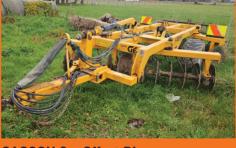

## KVERNELAND CULTISTRIP & FRONT FERT TANK

HM 3100 Silage/Dirt Trailer Two trailers in one, 31.0m3 Silage, 12.0m3 dirt, Leaf-spring drawbar, Fast bin remova

LEASE FROM \$1,640 +GST/month\*

HM 3100 Silage/Dirt Trailer Two trailers in one, 31.0m3 Silage, 12.0m3 dirt, Leaf-spring drawbar, Fast bin removal