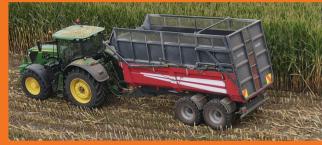

## KVERNELAND CULTISTRIP & FRONT FERT TANK

HM 3100 Silage/Dirt Trailer Two trailers in one, 31.0m3 Silage, 12.0m3 dirt, Leaf-spring drawbar, Fast bin remova

LEASE FROM \$1,640 +GST/month\*

HM 3100 Silage/Dirt Trailer Two trailers in one, 31.0m3 Silage, 12.0m3 dirt, Leaf-spring drawbar, Fast bin removal