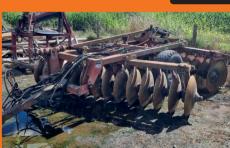

QUIVOGNE ROLLMOT 6200 Roller Drill GASCON 3m Offset Discs 6.2m, Late model, Hydraulic fan drive, Levelling paddles, Flotation tyres

2019, Very tidy, Arriving, Available for spring

**JEAN DE BRU 3m Offset Discs** Arriving, Call for information