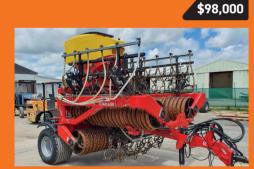

**BEDNAR TERRALAND Ripper** 2017, Heavy Duty, 7 Leg, Auto Reset, Rarely listed, New wearing metal

TITAN 6300 Roller Drill 6.3m, Tidy, Sought-after machine, Superstrike chain harrow, Being prepared, NZ's #1 roller drill \$64.900