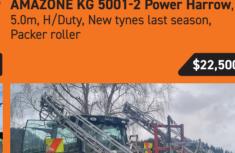

MASCHIO Aqulia 5000 Power Harrow AMAZONE KG 5001-2 Power Harrow, 2017 Model, 5.0m, New tynes 50ha ago, Tidy machine

\$29,500

4AG 4.0m SUPERGRUBBER

spiked rollers, Traction shearbolts

Hydraulic fold for transport, Double rear