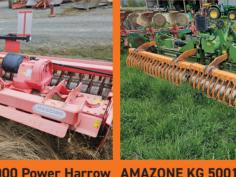

MASCHIO Aqulia 5000 Power Harrow AMAZONE KG 5001-2 Power Harrow, 2017 Model, 5.0m, New tynes 50ha ago, Tidy machine

\$29,500

4AG 4.0m SUPERGRUBBER

spiked rollers, Traction shearbolts

Hydraulic fold for transport, Double rear