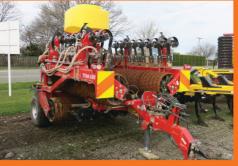

**TITAN 6300 Roller Drill** 6.3m, Tidy, Sought-after machine, Levelling paddles, Arriving, NZ's #1 roller drill

\$59,900

9.900

**DUNCAN Renovator Mk3** Farmer Owned, 6" row spacing, Tidy machine, Easy to calibrate, Easy to run