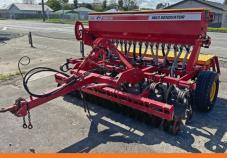

**TITAN 6300 Roller Drill** 6.3m, Tidy, Sought-after machine, Levelling paddles, Arriving, NZ's #1 roller drill

\$59,900

9.900

**DUNCAN Renovator Mk3** Farmer Owned, 6" row spacing, Tidy machine, Easy to calibrate, Easy to run