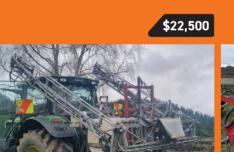

7.5m width, Floating drawbar + front support wheels, Hydraulic levelling boards, 15-20km/h working speeds!, Rear drawbar \$109,500

**GASCON 4.1m Folding Offset Discs** New blades last year fronts 90% rears 70%, 4 years old, Tidy condition