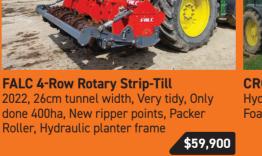

**TITAN 6300 Roller Drill** 6.3m, Tidy, Sought-after machine, Levelling paddles, Arriving, NZ's #1 roller drill

\$59,900

9.900

**DUNCAN Renovator Mk3** Farmer Owned, 6" row spacing, Tidy machine, Easy to calibrate, Easy to run