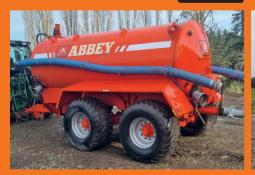

**CELLI PIONEER 140 Spiked Rotary** Hoe 3.0m, Tidy order, Spikes 50%, Packer roller

\$7,900

ABBEY 13,000 litre Tanker Tandem axle, 550 60 22.5 flotation tyres, drawbar, Very tidy Like new, Few loads since new \$59,990