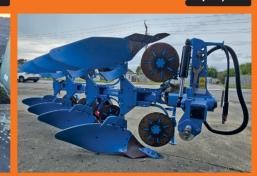

LEMKEN EurOpal Plough 4 Furrow, Skeiths, Plastic boards, Manual reset, Manual variwidth, Comes with spares, Available immediately

**MASCHIO Power Harrow** 3m, 2014 model

\$14,900

TITAN LV300 Spiked Aerator 2021, 3m working width, Hardox aerating blades