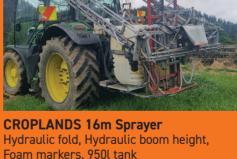

paddles, Arriving, NZ's #1 roller drill

\$59,900

9.900



**DUNCAN Renovator Mk3** Farmer Owned, 6" row spacing, Tidy machine, Easy to calibrate, Easy to run





LEMKEN EurOpal Plough 4 Furrow, Skeiths, Plastic boards, Manual reset, Manual variwidth, Comes with spares, Available immediately



**MASCHIO Power Harrow** 3m, 2014 model



\$14,900



TITAN LV300 Spiked Aerator 2021, 3m working width, Hardox aerating blades

Was \$34,900 Now \$29,900



4AG HT 3600 Trailer - EX-LEASE Hardox<sup>®</sup>, 30-ton, 1yr old, All the extras, Immaculate, Silage bin







**HERRON H2-18 TRAILER** 2016, Grain, Beet, silage trailer, Comes with Steering axle, Auto fill arm - tripod, Sprung 2 spare wheels and tyres, Hydraulic brakes

Was \$55,000 Now \$48,000

SCAN TO SEE MORE

trademe

LISTING'S ON





HD 25T 25-ton Hardox Construction Trailer 10m<sup>3</sup>, 25-ton capacity, Strongest trailer on the market!

All pricing excludes GST. Finance available to approved purchasers.





MASCHIO Aqulia 5000 Power Harrow AMAZONE KG 5001-2 Power Harrow, 2017 Model, 5.0m, New tynes 50ha ago, Tidy machine

\$29,500















4AG 4.0m SUPERGRUBBER

spiked rollers, Traction shearbolts

Hydraulic fold for transport, Double rear