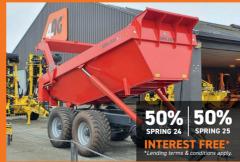

Was \$34,900 Now \$29,900

4AG HT 3600 Trailer - EX-LEASE Hardox<sup>®</sup>, 30-ton, 1yr old, All the extras, Immaculate, Silage bin

**HERRON H2-18 TRAILER** 2016, Grain, Beet, silage trailer, Comes with Steering axle, Auto fill arm - tripod, Sprung 2 spare wheels and tyres, Hydraulic brakes

Was \$55,000 Now \$48,000

SCAN TO SEE MORE

trademe

LISTING'S ON

HD 25T 25-ton Hardox Construction Trailer 10m<sup>3</sup>, 25-ton capacity, Strongest trailer on the market!

All pricing excludes GST. Finance available to approved purchasers.