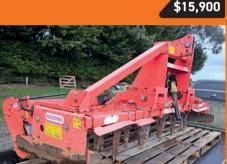

LEMKEN EurOpal Plough 4 Furrow, Skeiths, Plastic boards, Manual reset, Manual variwidth, Comes with spares, Available immediately

**MASCHIO Power Harrow** 3m, 2014 model

\$14,900

TITAN LV300 Spiked Aerator 2021, 3m working width, Hardox aerating blades