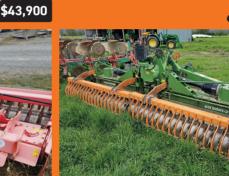

**TITAN 6300 Roller Drill** 6.3m, Tidy, Sought-after machine, Levelling paddles, Arriving, NZ's #1 roller drill

\$59,900

9.900

**DUNCAN Renovator Mk3** Farmer Owned, 6" row spacing, Tidy machine, Easy to calibrate, Easy to run