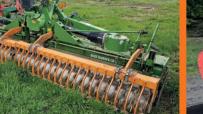

MASCHIO Aqulia 5000 Power Harrow AMAZONE KG 5001-2 Power Harrow, 2017 Model, 5.0m, New tynes 50ha ago, Tidy machine

\$29,500

4AG 4.0m SUPERGRUBBER

spiked rollers, Traction shearbolts

Hydraulic fold for transport, Double rear