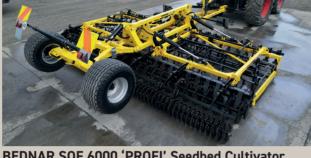

SAVE UP TO \$15,000\*

**VE UP TO \$15,000\*** 

HD 25T 25-ton Hardox Construction Trailer 10m<sup>3</sup>, 25-ton capacity, HARDOX!, Strongest trailer on the market! Save up to \$20,000!

BEDNAR SOF 6000 'PROFI' Seedbed Cultivator 2022, 6.0m, 7 zones of work, Rarely available used, New tynes & points fitted