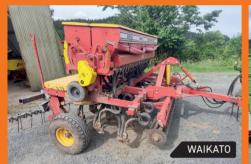

NLY! Was <del>\$92,500</del> Now \$69,500

**DUNCAN Renovator Mrk 3 Direct Drill** 19 run, 3.0m sowing width, Twin box, Covering harrows, Hydraulic opening disc

4AG DVi 950 Offset Discs 4.5m, Very tidy, Hyd. cut, Good metal