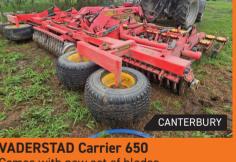

4AG NG 300/7 3.0m SUPERGRUBBER Ideal for after Maize

39.900

VADERSTAD Carrier 650 Comes with new set of blades,