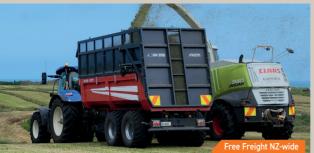

4AG HM 3100 Trailer - EX DEMO 31m<sup>3</sup>, Quick removal of bin, Smoothest towing trailer on the market

ONLY! \$84,900

4AG HTP 3600 Trailer 36m<sup>3</sup>, Silage/Dirt/Metal, 26.5" wheels, Hyd. drawbar, HARDOX! **IMMEDIATE DELIVERY** 