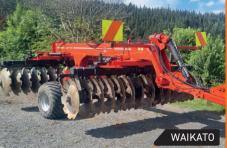

er blades, Very tidy, Little use - only

**Darren Raikes** Upper South & Lower North 021 228 3419

\$55,000



trademe

\$18,900

SCAN TO SEE MORE LISTING'S ON



\$16,900



**NE ONLY! \$74,900** 

CLAAS Liner 3600 4 Rotor Rake Tidy condition, Late Model, Serious value for those still doing Autumn silage





Was \$29,900 Now \$24,900



4AG NG 400/9 4.0m SUPERGRUBBER Hydraulic fold for transport, Double rear spiked rollers, Traction shearbolts



**GREGOIRE BESSON 3.2m Offset Discs** 28" blades, Hyd cut front & rear, Hyd steering drawbar, Two-point hitch, Floatation tyres, Fold for transport



GASCON 4.1m Folding Offset Discs New blades last year, Tidy condition





4AG NG 300/7 3.0m SUPERGRUBBER Ideal for after Maize

39.900





VADERSTAD Carrier 650 Comes with new set of blades,