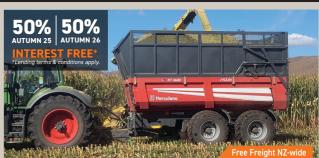

SAVE UP TO \$15,000\*

**VE UP TO \$15,000\*** 

HD 25T 25-ton Hardox Construction Trailer 10m<sup>3</sup>, 25-ton capacity, HARDOX!, Strongest trailer on the market! Save up to \$20,000!

BEDNAR SOF 6000 'PROFI' Seedbed Cultivator 2022, 6.0m, 7 zones of work, Rarely available used, New tynes & points fitted