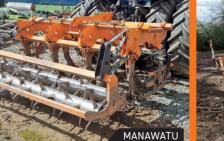

**GREGOIRE BESSON 3.2m Offset Discs** 28" blades, Hyd cut front & rear, Hyd steering drawbar, Two-point hitch, Floatation tyres, Fold for transport

GASCON 4.1m Folding Offset Discs New blades last year, Tidy condition