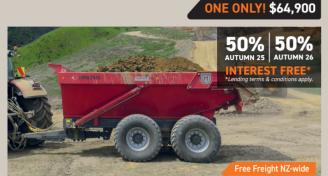

SAVE UP TO \$15,000\*

**VE UP TO \$15,000\*** 

HD 25T 25-ton Hardox Construction Trailer 10m<sup>3</sup>, 25-ton capacity, HARDOX!, Strongest trailer on the market! Save up to \$20,000!

BEDNAR SOF 6000 'PROFI' Seedbed Cultivator 2022, 6.0m, 7 zones of work, Rarely available used, New tynes & points fitted