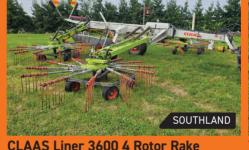

CLAAS Liner 3600 4 Rotor Rake Tidy condition, Late Model, Serious value for those still doing Autumn silage

Was \$29,900 Now \$24,900

4AG NG 400/9 4.0m SUPERGRUBBER Hydraulic fold for transport, Double rear spiked rollers, Traction shearbolts