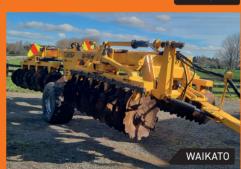

**GREGOIRE BESSON 3.2m Offset Discs** 28" blades, Hyd cut front & rear, Hyd steering drawbar, Two-point hitch, Floatation tyres, Fold for transport

GASCON 4.1m Folding Offset Discs New blades last year, Tidy condition