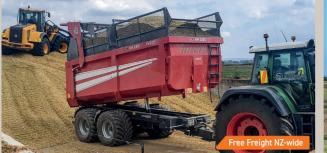

## **EX-DEMO MACHINES, SERIOUS SAVINGS!**

HM 3000 SILAGE/GRAIN TRAILER - EX DEMO 30m<sup>3</sup> capacity (able to be towed with as low as 130Hp), 650mm wide tyres, 4-wheel hydraulic brakes, Watertight door seal