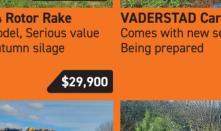

CLAAS Liner 3600 4 Rotor Rake Tidy condition, Late Model, Serious value for those still doing Autumn silage

Was \$29,900 Now \$24,900

4AG NG 400/9 4.0m SUPERGRUBBER Hydraulic fold for transport, Double rear spiked rollers, Traction shearbolts